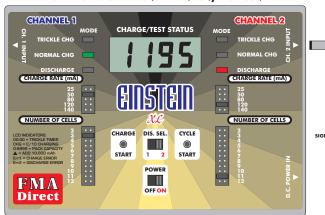

# EINSTEIN XL BATTERY CHARGER/CYCLER

#### MODE 1: TRICKLE CHARGE MODE

BEGINS AT POWER ON. REMAINS UNTIL ANOTHER OPERATION IS INITIATED - YELLOW LED INDICATOR LIGHTS

#### MODE 2: NORMAL CHARGE (C/10) CHARGE MODE

CONNECT BATTERY

DIVIDE PACK CAPACITY BY 10 (EXAMPLE 500mA/10 = 50) SET CHARGE RATE WITH JUMPER

PRESS CHARGE START BUTTON - GREEN LED INDICATOR LIGHTS

DISPLAY FLASHES BETWEEN 0 AND CHG

BATTERY WILL REVERT TO TRICKLE CHARGE AFTER 16 HRS.

### MODE 3: CYCLE MODE

CONNECT BATTERY

DIVIDE PACK CAPACITY BY 10 (EXAMPLE 500mA/10 = 50)

SET CHARGE RATE WITH JUMPER SET NUMBER OF CELLS WITH JUMPER PRESS CYCLE START BUTTON - RED LED INDICATOR LIGHTS DISPLAY COUNTS mAh REMOVED FROM PACK

BATTERY WILL REVERT TO NORMAL CHARGE AT 1.1V PER CELL x NO. OF CELLS - GREEN LED INDICATOR LIGHTS AFTER NORMAL CHARGE BATTERY WILL REVERT TO

TRICKLE CHARGE - YELLOW LED INDICATOR LIGHTS