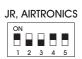

### 53 Mhz AND LOWER DIP SWITCH SETTINGS FOR TRANSMITTER TYPE

FUTABA, HITEC, JR, AIRTRONICS

■ INDICATES SWITCH POSITION

1 2 3 4 5

NOTE: FORTRESS MICRO FM SERIES RECEIVERS ARE DESIGNED TO OPERATE WITH ALL TRANSMITTERS THAT ARE CAPABLE OF PPM (STANDARD FM) MODULATION. THE **FORTRESS MICRO FM SERIES WILL WORK** WITH THE FUTABA 9ZAPS OR 9ZHPS **SYNTHESIZED** TRANSMITTERS IN PPM MODE WITHOUT MODIFICATION ON ALL R/C CHANNELS.

### 53 Mhz AND LOWER DIP SWITCH SETTINGS FOR TRANSMITTER TYPE

FUTABA, HITEC, JR, AIRTRONICS

ACE, SOME OLD FUTABA

■ INDICATES SWITCH POSITION

NOTE: FORTRESS MICRO FM SERIES RECEIVERS ARE DESIGNED TO OPERATE WITH ALL TRANSMITTERS THAT ARE CAPABLE OF PPM (STANDARD FM) MODULATION. THE FORTRESS MICRO FM SERIES WILL WORK WITH THE FUTABA 9ZAPS OR 9ZHPS SYNTHESIZED TRANSMITTERS IN PPM MODE WITHOUT MODIFICATION ON ALL R/C CHANNELS.

### 53 Mhz and lower dip switch settings for transmitter type

FUTABA, HITEC, JR, AIRTRONICS

ACE, SOME OLD FUTABA

(STANDARD FM) MODULATION. THE **FORTRESS MICRO FM SERIES WILL WORK** WITH THE FUTABA 9ZAPS OR 9ZHPS **SYNTHESIZED** TRANSMITTERS IN PPM MODE WITHOUT MODIFICATION ON ALL R/C CHANNELS

#### 53 Mhz AND LOWER DIP SWITCH SETTINGS FOR TRANSMITTER TYPE

FUTABA, HITEC, JR, AIRTRONICS

ACE, SOME OLD FUTABA

■ INDICATES SWITCH POSITION

NOTE: FORTRESS MICRO FM SERIES **RECEIVERS ARE** DESIGNED TO OPERATE WITH ALL TRANSMITTERS THAT ARE CAPABLE OF PPM (STANDARD FM) MODULATION. THE **FORTRESS MICRO FM** SERIES WILL WORK WITH THE FUTABA 9ZAPS OR 9ZHPS SYNTHESIZED TRANSMITTERS IN PPM MODE WITHOUT MODIFICATION ON ALL R/C CHANNELS.