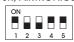

### 72 Mhz DIP SWITCH SETTINGS FOR TRANSMITTER TYPE

FUTABA, HITEC, ACE 1 2 3 4 5