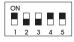

### 53 Mhz AND LOWER DIP SWITCH SETTINGS FOR TRANSMITTER TYPE

FUTABA, HITEC, JR, AIRTRONICS

■ INDICATES SWITCH POSITION

1 2 3 4 5

NOTE: FORTRESS MICRO FM SERIES RECEIVERS ARE DESIGNED TO OPERATE WITH ALL TRANSMITTERS THAT ARE CAPABLE OF PPM (STANDARD FM) MODULATION. THE **FORTRESS MICRO FM SERIES WILL WORK** WITH THE FUTABA 9ZAPS OR 9ZHPS **SYNTHESIZED** TRANSMITTERS IN PPM MODE WITHOUT MODIFICATION ON ALL R/C CHANNELS.

### 53 Mhz AND LOWER DIP SWITCH SETTINGS FOR TRANSMITTER TYPE

FUTABA, HITEC, JR, AIRTRONICS

ACE, SOME OLD FUTABA

■ INDICATES SWITCH POSITION

NOTE: FORTRESS MICRO FM SERIES RECEIVERS ARE DESIGNED TO OPERATE WITH ALL TRANSMITTERS THAT ARE CAPABLE OF PPM (STANDARD FM) MODULATION. THE FORTRESS MICRO FM SERIES WILL WORK WITH THE FUTABA 9ZAPS OR 9ZHPS SYNTHESIZED TRANSMITTERS IN PPM MODE WITHOUT MODIFICATION ON ALL R/C CHANNELS.

### 53 Mhz and lower dip switch settings for transmitter type

FUTABA, HITEC, JR, AIRTRONICS

ACE, SOME OLD FUTABA

(STANDARD FM) MODULATION. THE **FORTRESS MICRO FM SERIES WILL WORK** WITH THE FUTABA 9ZAPS OR 9ZHPS **SYNTHESIZED** TRANSMITTERS IN PPM MODE WITHOUT MODIFICATION ON ALL R/C CHANNELS

#### 53 Mhz AND LOWER DIP SWITCH SETTINGS FOR TRANSMITTER TYPE

FUTABA, HITEC, JR, AIRTRONICS

ACE, SOME OLD FUTABA

■ INDICATES SWITCH POSITION

NOTE: FORTRESS MICRO FM SERIES **RECEIVERS ARE** DESIGNED TO OPERATE WITH ALL TRANSMITTERS THAT ARE CAPABLE OF PPM (STANDARD FM) MODULATION. THE **FORTRESS MICRO FM** SERIES WILL WORK WITH THE FUTABA 9ZAPS OR 9ZHPS SYNTHESIZED TRANSMITTERS IN PPM MODE WITHOUT MODIFICATION ON ALL R/C CHANNELS.