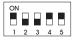

### 53 Mhz AND LOWER DIP SWITCH SETTINGS FOR TRANSMITTER TYPE

FUTABA, HITEC, JR, AIRTRONICS

■ INDICATES SWITCH POSITION

1 2 3 4 5

NOTE: FORTRESS MICRO FM SERIES RECEIVERS ARE DESIGNED TO OPERATE WITH ALL TRANSMITTERS THAT ARE CAPABLE OF PPM (STANDARD FM) MODULATION. THE **FORTRESS MICRO FM SERIES WILL WORK** WITH THE FUTABA 9ZAPS OR 9ZHPS **SYNTHESIZED** TRANSMITTERS IN PPM MODE WITHOUT MODIFICATION ON ALL R/C CHANNELS.

### 53 Mhz AND LOWER DIP SWITCH SETTINGS FOR TRANSMITTER TYPE

FUTABA, HITEC, JR, AIRTRONICS

ACE, SOME OLD FUTABA

■ INDICATES SWITCH POSITION

NOTE: FORTRESS MICRO FM SERIES RECEIVERS ARE DESIGNED TO OPERATE WITH ALL TRANSMITTERS THAT ARE CAPABLE OF PPM (STANDARD FM) MODULATION. THE FORTRESS MICRO FM SERIES WILL WORK WITH THE FUTABA 9ZAPS OR 9ZHPS SYNTHESIZED TRANSMITTERS IN PPM MODE WITHOUT MODIFICATION ON ALL R/C CHANNELS.

INDICATES SWITCH POSITION