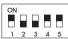

### 53 Mhz AND LOWER DIP SWITCH SETTINGS FOR TRANSMITTER TYPE

FUTABA, HITEC, JR, AIRTRONICS

■ INDICATES SWITCH POSITION

1 2 3 4 5

NOTE: FORTRESS MICRO FM SERIES RECEIVERS ARE DESIGNED TO OPERATE WITH ALL TRANSMITTERS THAT ARE CAPABLE OF PPM (STANDARD FM) MODULATION. THE **FORTRESS MICRO FM SERIES WILL WORK** WITH THE FUTABA 9ZAPS OR 9ZHPS **SYNTHESIZED** TRANSMITTERS IN PPM MODE WITHOUT MODIFICATION ON ALL R/C CHANNELS.

### 53 Mhz AND LOWER DIP SWITCH SETTINGS FOR TRANSMITTER TYPE

FUTABA, HITEC, JR, AIRTRONICS

ACE, SOME OLD FUTABA

■ INDICATES SWITCH POSITION

NOTE: FORTRESS MICRO FM SERIES RECEIVERS ARE DESIGNED TO OPERATE WITH ALL TRANSMITTERS THAT ARE CAPABLE OF PPM (STANDARD FM) MODULATION. THE FORTRESS MICRO FM SERIES WILL WORK WITH THE FUTABA 9ZAPS OR 9ZHPS SYNTHESIZED TRANSMITTERS IN PPM MODE WITHOUT MODIFICATION ON ALL R/C CHANNELS.

### 53 Mhz and lower dip switch settings for transmitter type

FUTABA, HITEC, JR, AIRTRONICS

ACE, SOME OLD FUTABA

(STANDARD FM) MODULATION. THE **FORTRESS MICRO FM SERIES WILL WORK** WITH THE FUTABA 9ZAPS OR 9ZHPS **SYNTHESIZED** TRANSMITTERS IN PPM MODE WITHOUT MODIFICATION ON ALL R/C CHANNELS

#### 53 Mhz AND LOWER DIP SWITCH SETTINGS FOR TRANSMITTER TYPE

FUTABA, HITEC, JR, AIRTRONICS

ACE, SOME OLD FUTABA

■ INDICATES SWITCH POSITION

NOTE: FORTRESS MICRO FM SERIES **RECEIVERS ARE** DESIGNED TO OPERATE WITH ALL TRANSMITTERS THAT ARE CAPABLE OF PPM (STANDARD FM) MODULATION. THE **FORTRESS MICRO FM** SERIES WILL WORK WITH THE FUTABA 9ZAPS OR 9ZHPS SYNTHESIZED TRANSMITTERS IN PPM MODE WITHOUT MODIFICATION ON ALL R/C CHANNELS.

INDICATES SWITCH POSITION