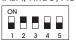

### 72 Mhz DIP SWITCH SETTINGS FOR TRANSMITTER TYPE

FUTABA, HITEC, ACE

1 2 3 4 5