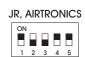

### 72 Mhz DIP SWITCH SETTINGS FOR TRANSMITTER TYPE

FUTABA, HITEC, ACE

JR, AIRTRONICS ON