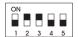

### 53 Mhz AND LOWER DIP SWITCH SETTINGS FOR TRANSMITTER TYPE

FUTABA, HITEC, JR, AIRTRONICS

■ INDICATES SWITCH POSITION

1 2 3 4 5

NOTE: FORTRESS MICRO FM SERIES RECEIVERS ARE DESIGNED TO OPERATE WITH ALL TRANSMITTERS THAT ARE CAPABLE OF PPM (STANDARD FM) MODULATION. THE **FORTRESS MICRO FM SERIES WILL WORK** WITH THE FUTABA 9ZAPS OR 9ZHPS **SYNTHESIZED** TRANSMITTERS IN PPM MODE WITHOUT MODIFICATION ON ALL R/C CHANNELS.

### 53 Mhz AND LOWER DIP SWITCH SETTINGS FOR TRANSMITTER TYPE

FUTABA, HITEC, JR, AIRTRONICS

ACE, SOME OLD FUTABA

■ INDICATES SWITCH POSITION

NOTE: FORTRESS MICRO FM SERIES RECEIVERS ARE DESIGNED TO OPERATE WITH ALL TRANSMITTERS THAT ARE CAPABLE OF PPM (STANDARD FM) MODULATION. THE FORTRESS MICRO FM SERIES WILL WORK WITH THE FUTABA 9ZAPS OR 9ZHPS SYNTHESIZED TRANSMITTERS IN PPM MODE WITHOUT MODIFICATION ON ALL R/C CHANNELS.

### 53 Mhz and lower dip switch settings for transmitter type

FUTABA, HITEC, JR, AIRTRONICS

ACE, SOME OLD FUTABA

(STANDARD FM) MODULATION. THE **FORTRESS MICRO FM SERIES WILL WORK** WITH THE FUTABA 9ZAPS OR 9ZHPS **SYNTHESIZED** TRANSMITTERS IN PPM MODE WITHOUT MODIFICATION ON ALL R/C CHANNELS

#### 53 Mhz AND LOWER DIP SWITCH SETTINGS FOR TRANSMITTER TYPE

FUTABA, HITEC, JR, AIRTRONICS

ACE, SOME OLD FUTABA

■ INDICATES SWITCH POSITION

NOTE: FORTRESS MICRO FM SERIES **RECEIVERS ARE** DESIGNED TO OPERATE WITH ALL TRANSMITTERS THAT ARE CAPABLE OF PPM (STANDARD FM) MODULATION. THE **FORTRESS MICRO FM** SERIES WILL WORK WITH THE FUTABA 9ZAPS OR 9ZHPS SYNTHESIZED TRANSMITTERS IN PPM MODE WITHOUT MODIFICATION ON ALL R/C CHANNELS.

INDICATES SWITCH POSITION