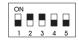

### 72 Mhz DIP SWITCH SETTINGS FOR TRANSMITTER TYPE

FUTABA, HITEC, ACE

1 2 3 4 5