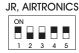

### 72 Mhz DIP SWITCH SETTINGS FOR TRANSMITTER TYPE

FUTABA, HITEC, ACE

1 2 3 4 5

### 72 Mhz DIP SWITCH SETTINGS FOR TRANSMITTER TYPE

FUTABA, HITEC, ACE

JR, AIRTRONICS ON