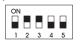

### 53 Mhz and lower dip switch settings for transmitter type

FUTABA, HITEC, JR, AIRTRONICS

ACE, SOME OLD FUTABA

(STANDARD FM) MODULATION. THE **FORTRESS MICRO FM SERIES WILL WORK** WITH THE FUTABA 9ZAPS OR 9ZHPS **SYNTHESIZED** TRANSMITTERS IN PPM MODE WITHOUT MODIFICATION ON ALL R/C CHANNELS

#### 53 Mhz AND LOWER DIP SWITCH SETTINGS FOR TRANSMITTER TYPE

FUTABA, HITEC, JR, AIRTRONICS

ACE, SOME OLD FUTABA

■ INDICATES SWITCH POSITION

NOTE: FORTRESS MICRO FM SERIES **RECEIVERS ARE** DESIGNED TO OPERATE WITH ALL TRANSMITTERS THAT ARE CAPABLE OF PPM (STANDARD FM) MODULATION. THE **FORTRESS MICRO FM** SERIES WILL WORK WITH THE FUTABA 9ZAPS OR 9ZHPS SYNTHESIZED TRANSMITTERS IN PPM MODE WITHOUT MODIFICATION ON ALL R/C CHANNELS.